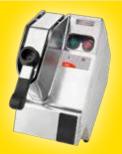

## **TRS Classic**

Vegetable slicer – the legend never dies!

TRS Classic is a sturdy and compact vegetable slicer, ideal for slicing, grating and dicing. A **true time saver** for preparing all pizza toppings.

It allows to slice large quantities of food in a consistent way, quickly and easily.

All cutting discs and grids are in stainless steel, for easy, fast and hygienic cleaning in the dishwasher.