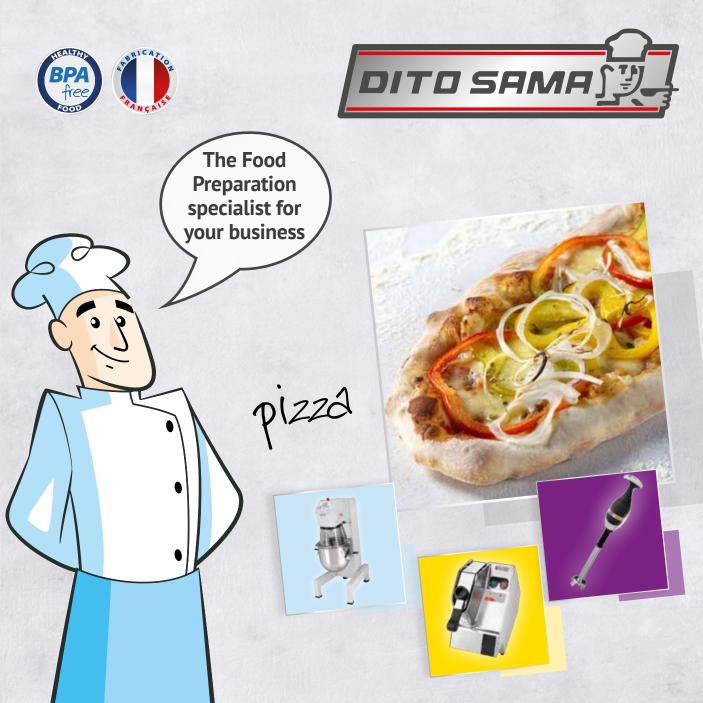

# Hand mixer

### **Bermixer** Pro

Bermixer stick blender is useful for **mixing and blending tomato sauce,** starting from peeled tomatoes.

Maximum cleanability: easy to disassemble, without tools, to **guarantee food safety!** The knife is **easy to remove without tools** and can be sharpened or replaced, thereby **keeping the appliance working like new for longer.** 

Fully flexible: tubes with different length and optional whisk available, fitting all motor bases