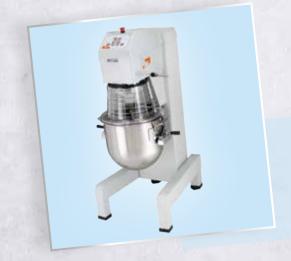

## **TRS Classic**

Vegetable slicer – the legend never dies!

TRS Classic is a sturdy and compact vegetable slicer, ideal for slicing, grating and dicing. A **true time saver** for preparing all pizza toppings.

It allows to slice large quantities of food in a consistent way, quickly and easily.

All cutting discs and grids are in stainless steel, for easy, fast and hygienic cleaning in the dishwasher.

# Stainless steel discs

for vegetable slicer

Dito Sama **Pizza disc set, with most popular slicing disc** for your pizza vegetables (2mm and 4mm) and cheese grating (7mm).

There is a **wide range of discs** and grids for **up to 80 different cuts**, for a personal touch of your pizza.