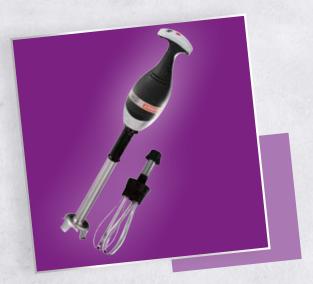

# **Planetary Mixers**

Tabletop and floorstanding models

Dito Sama, your perfect partner for food preparation offers a **wide range** of **dough kneaders and planetary mixers** specifically designed for heavy duty use, like preparing pizza dough.

Planetary mixers are available **from 5 to 80lt capacity**, with reduction kits of various sizes, for **maximum flexibility**.

Our planetary mixers comply with the latest EU standards regarding operator health and safety.