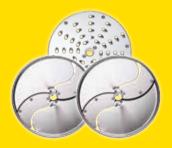

# Stainless steel discs

for vegetable slicer

Dito Sama **Pizza disc set, with most popular slicing disc** for your pizza vegetables (2mm and 4mm) and cheese grating (7mm).

There is a **wide range of discs** and grids for **up to 80 different cuts**, for a personal touch of your pizza.

Discover more discs and grids with our **interactive cutting guide** online with **pictures and videoclips**.