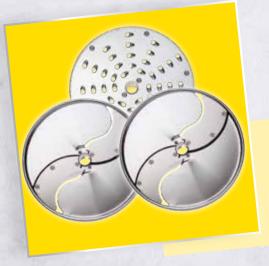

# Stainless steel discs

for vegetable slicer

Dito Sama **Pizza disc set, with most popular slicing disc** for your pizza vegetables (2mm and 4mm) and cheese grating (7mm).

There is a **wide range of discs** and grids for **up to 80 different cuts**, for a personal touch of your pizza.

Discover more discs and grids with our **interactive cutting guide** online with **pictures and videoclips**.