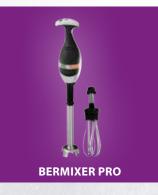

### **Bermixer** Pro

Bermixer stick blender is useful for **mixing and blending tomato sauce,** starting from peeled tomatoes.

Maximum cleanability: easy to disassemble, without tools, to **guarantee food safety!** The knife is **easy to remove without tools** and can be sharpened or replaced, thereby **keeping the appliance working like new for longer.** 

Fully flexible: tubes with different length and optional whisk available, fitting all motor bases