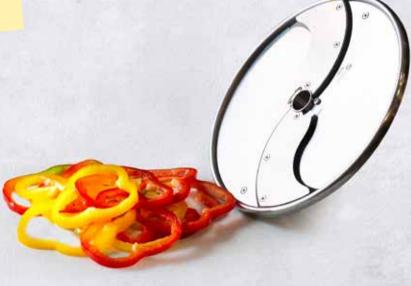

## **TRS Classic**

Vegetable slicer – the legend never dies!

TRS Classic is a sturdy and compact vegetable slicer, ideal for slicing, grating and dicing. A **true time saver** for preparing all pizza toppings.

It allows to slice large quantities of food in a consistent way, quickly and easily.

All cutting discs and grids are in stainless steel, for easy, fast and hygienic cleaning in the dishwasher.

# Stainless steel discs

for vegetable slicer

Dito Sama **Pizza disc set, with most popular slicing disc** for your pizza vegetables (2mm and 4mm) and cheese grating (7mm).

There is a **wide range of discs** and grids for **up to 80 different cuts**, for a personal touch of your pizza.